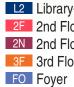

| rary-1st Floor         |
|------------------------|
| ning Room              |
| me Room-1st Floor      |
| tivity Center-2nd Floo |
| eater-2nd Floor        |

L2 Library-2nd Floor 2F 2nd Floor Alcove-Freight 2N 2nd Floor Alcove-North oor **III** 3rd Floor Alcove-Freight